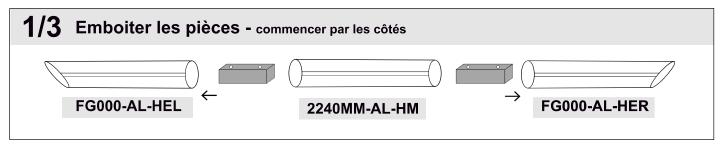

#### **ÉTAPE 1 : VIS**

- Poser toutes les pièces au sol comme sur le schéma
- Avant d'emboiter les tubes, glisser toutes les vis dans les gouttières