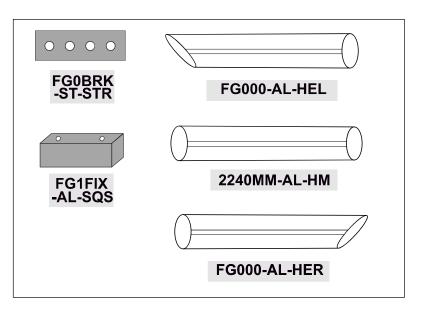

### **INVENTAIRE PIÈCES**

|     | FG000-AL-HER<br>X1        | <b>\( \)</b> | FG01 X2          |  |
|-----|---------------------------|--------------|------------------|--|
|     | FG000-AL-HEL<br>x1        | 000          | FG2FIX-ST-RDC X2 |  |
|     | <b>2440MM-AL-HM</b><br>×1 | 00000        | FG2FIX-ST-RDS x2 |  |
|     | <b>FG1102-AL-PUL</b> x1   |              | FG1FIX-AL-SQS x2 |  |
|     | FG1102-AL-PUR<br>x1       |              | FG03 X2          |  |
|     | 1750MM-ST-40D<br>X2       |              | FG4FIX-ST-LB X2  |  |
| ••• | <b>2420MM-ST-40D</b> X3   |              |                  |  |
|     | FG4FIX-ST-NSX2            |              | FG5FIX-ST-SB X2  |  |

## **ÉTAPE 2 : BARRES TRANSVERSALES**