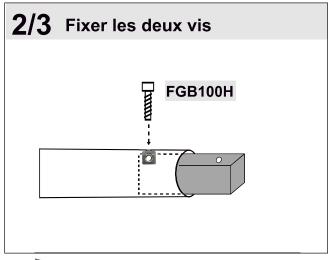

#### **ÉTAPE 1 : VIS**

- Poser toutes les pièces au sol comme sur le schéma
- Avant d'emboiter les tubes, glisser toutes les vis dans les gouttières