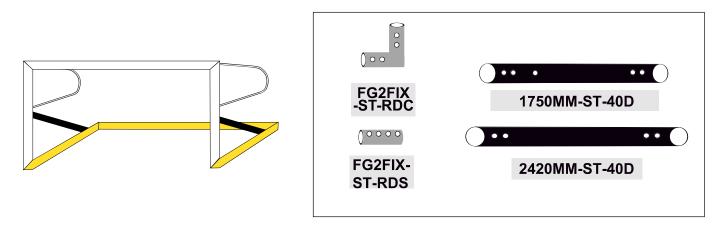

#### **INVENTAIRE OUTILLAGE**

| 0000    | FG0BRK-ST-STR X2 | <b>FGB25W</b> <i>X30</i> | <b>FGB50V</b> X2         |   | <b>FGB55V</b> <i>X16</i> |
|---------|------------------|--------------------------|--------------------------|---|--------------------------|
| · · · · | FG0BRK-ST-CRN X2 | FGB60V<br>X2             | <b>FGB70H</b> <i>X</i> 2 | 0 | FGBN<br>X52              |
|         | FG0BRK-ST-SFC X2 | FGB100H<br>X4            | FGBSQN<br>X4             |   |                          |

#### **ÉTAPE 1 : VIS**



- Poser toutes les pièces au sol comme sur le schéma
- Avant d'emboiter les tubes, glisser toutes les vis dans les gouttières





## **ÉTAPE 2 : BARRES TRANSVERSALES**

















### **ÉTAPE 3: ANGLES**





### **ÉTAPE 4 : POTEAUX**



## **ÉTAPE 5 : CADRE ARRIÈRE**





#### **ÉTAPE 6 : BARRE DE RENFORT**