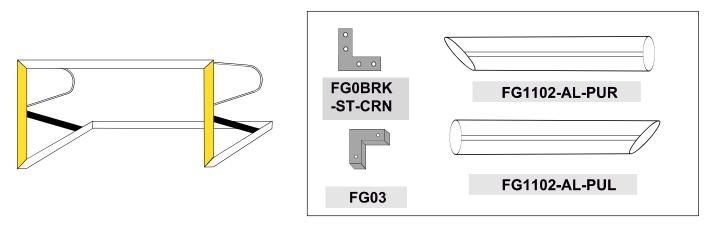

### **INVENTAIRE PIÈCES**

|     | FG000-AL-HER<br>X1        | <b>\( \)</b> | FG01 X2          |  |
|-----|---------------------------|--------------|------------------|--|
|     | FG000-AL-HEL<br>x1        | 000          | FG2FIX-ST-RDC X2 |  |
|     | <b>2440MM-AL-HM</b><br>×1 | 00000        | FG2FIX-ST-RDS x2 |  |
|     | <b>FG1102-AL-PUL</b> x1   |              | FG1FIX-AL-SQS x2 |  |
|     | FG1102-AL-PUR<br>x1       |              | FG03 X2          |  |
|     | 1750MM-ST-40D<br>X2       |              | FG4FIX-ST-LB X2  |  |
| ••• | <b>2420MM-ST-40D</b> X3   |              |                  |  |
|     | FG4FIX-ST-NSX2            |              | FG5FIX-ST-SB X2  |  |

#### **INVENTAIRE OUTILLAGE**

| 0000    | FG0BRK-ST-STR X2 | <b>FGB25W</b> <i>X30</i> | <b>FGB50V</b> X2         |   | <b>FGB55V</b> <i>X16</i> |
|---------|------------------|--------------------------|--------------------------|---|--------------------------|
| · · · · | FG0BRK-ST-CRN X2 | FGB60V<br>X2             | <b>FGB70H</b> <i>X</i> 2 | 0 | FGBN<br>X52              |
|         | FG0BRK-ST-SFC X2 | FGB100H<br>X4            | FGBSQN<br>X4             |   |                          |