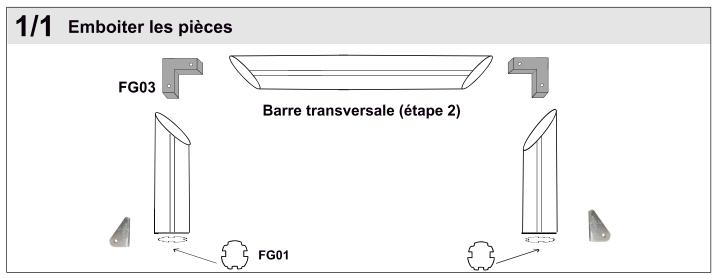

## **ÉTAPE 2 : BARRES TRANSVERSALES**

### **ÉTAPE 3: ANGLES**

### **ÉTAPE 4 : POTEAUX**