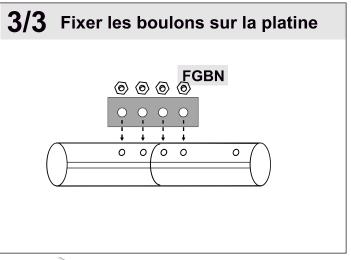

#### **ÉTAPE 1 : VIS**

- Poser toutes les pièces au sol comme sur le schéma
- Avant d'emboiter les tubes, glisser toutes les vis dans les gouttières