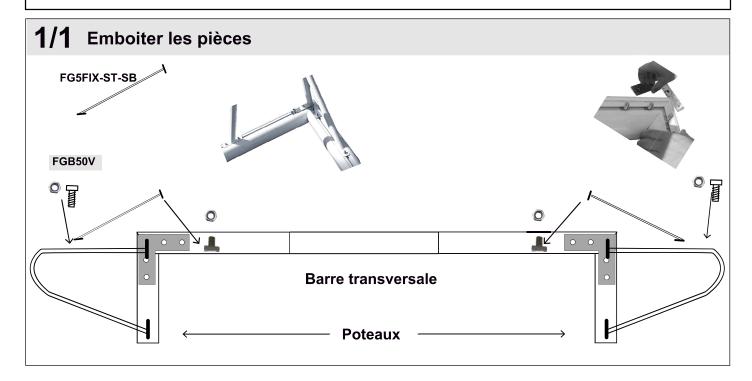

| FG5FIX-ST-SB X2  |  |

#### **INVENTAIRE OUTILLAGE**

| 0000    | FG0BRK-ST-STR X2 | <b>FGB25W</b> <i>X30</i> | <b>FGB50V</b> X2         |   | <b>FGB55V</b> <i>X16</i> |
|---------|------------------|--------------------------|--------------------------|---|--------------------------|
| · · · · | FG0BRK-ST-CRN X2 | FGB60V<br>X2             | <b>FGB70H</b> <i>X</i> 2 | 0 | FGBN<br>X52              |
|         | FG0BRK-ST-SFC X2 | FGB100H<br>X4            | FGBSQN<br>X4             |   |                          |

#### **ÉTAPE 1 : VIS**



- Poser toutes les pièces au sol comme sur le schéma
- Avant d'emboiter les tubes, glisser toutes les vis dans les gouttières





## **ÉTAPE 2 : BARRES TRANSVERSALES**

















### **ÉTAPE 3: ANGLES**





### **ÉTAPE 4 : POTEAUX**



## **ÉTAPE 5 : CADRE ARRIÈRE**





#### **ÉTAPE 6 : BARRE DE RENFORT**