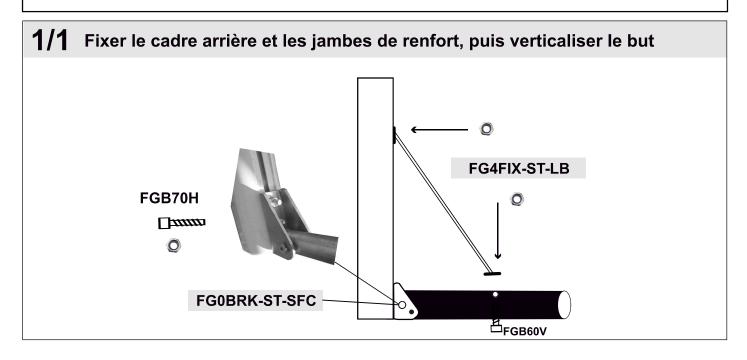

| FG0BRK-ST-STR X2 | <b>FGB25W</b> <i>X30</i> | <b>FGB50V</b> X2         |   | <b>FGB55V</b> <i>X16</i> |
|---------|------------------|--------------------------|--------------------------|---|--------------------------|
| · · · · | FG0BRK-ST-CRN X2 | FGB60V<br>X2             | <b>FGB70H</b> <i>X</i> 2 | 0 | FGBN<br>X52              |
|         | FG0BRK-ST-SFC X2 | FGB100H<br>X4            | FGBSQN<br>X4             |   |                          |

#### **ÉTAPE 1 : VIS**



- Poser toutes les pièces au sol comme sur le schéma
- Avant d'emboiter les tubes, glisser toutes les vis dans les gouttières





## **ÉTAPE 2 : BARRES TRANSVERSALES**

















### **ÉTAPE 3: ANGLES**





### **ÉTAPE 4 : POTEAUX**



## **ÉTAPE 5 : CADRE ARRIÈRE**





#### **ÉTAPE 6 : BARRE DE RENFORT**