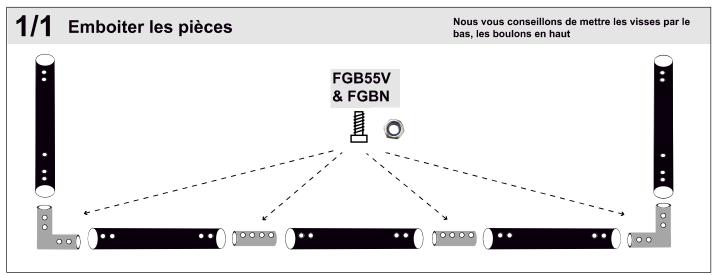

#### **ÉTAPE 1 : VIS**

- Poser toutes les pièces au sol comme sur le schéma
- Avant d'emboiter les tubes, glisser toutes les vis dans les gouttières