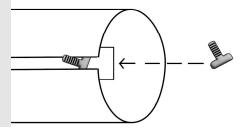

#### **ÉTAPE 1 : VIS**

- Poser toutes les pièces au sol comme sur le schéma
- Avant d'emboiter les tubes, glisser toutes les vis dans les gouttières