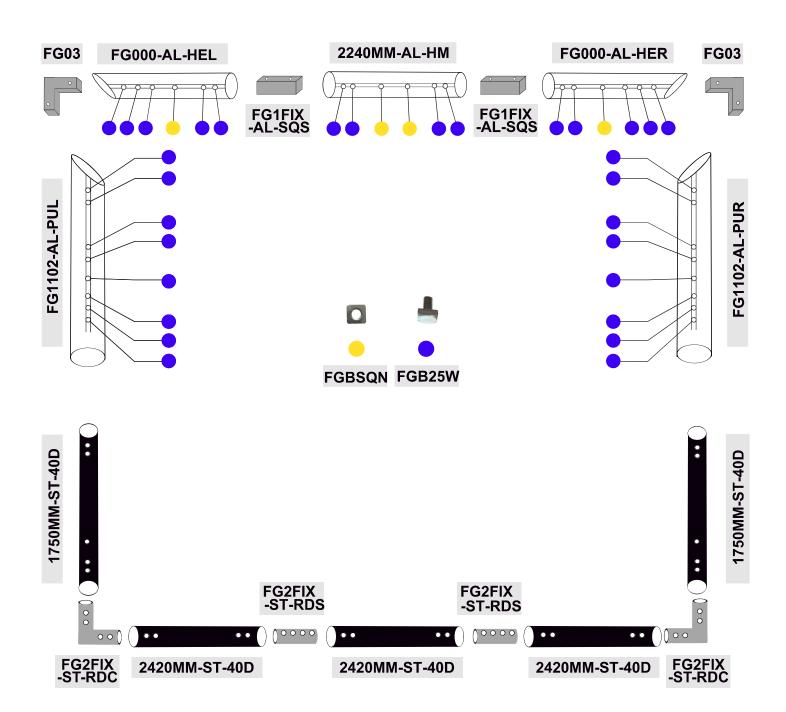

### **INVENTAIRE PIÈCES**

|     | FG000-AL-HER<br>X1        | <b>\( \)</b> | FG01 X2          |  |
|-----|---------------------------|--------------|------------------|--|
|     | FG000-AL-HEL<br>x1        | 000          | FG2FIX-ST-RDC X2 |  |
|     | <b>2440MM-AL-HM</b><br>×1 | 00000        | FG2FIX-ST-RDS x2 |  |
|     | <b>FG1102-AL-PUL</b> x1   |              | FG1FIX-AL-SQS x2 |  |
|     | FG1102-AL-PUR<br>x1       |              | FG03 X2          |  |
|     | 1750MM-ST-40D<br>X2       |              | FG4FIX-ST-LB X2  |  |
| ••• | <b>2420MM-ST-40D</b> X3   |              |                  |  |
|     | FG4FIX-ST-NSX2            |              | FG5FIX-ST-SB X2  |  |

#### **INVENTAIRE OUTILLAGE**

| 0000    | FG0BRK-ST-STR X2 | <b>FGB25W</b> <i>X30</i> | <b>FGB50V</b> X2         |   | <b>FGB55V</b> <i>X16</i> |
|---------|------------------|--------------------------|--------------------------|---|--------------------------|
| · · · · | FG0BRK-ST-CRN X2 | FGB60V<br>X2             | <b>FGB70H</b> <i>X</i> 2 | 0 | FGBN<br>X52              |
|         | FG0BRK-ST-SFC X2 | FGB100H<br>X4            | FGBSQN<br>X4             |   |                          |

#### **ÉTAPE 1 : VIS**

- Poser toutes les pièces au sol comme sur le schéma
- Avant d'emboiter les tubes, glisser toutes les vis dans les gouttières